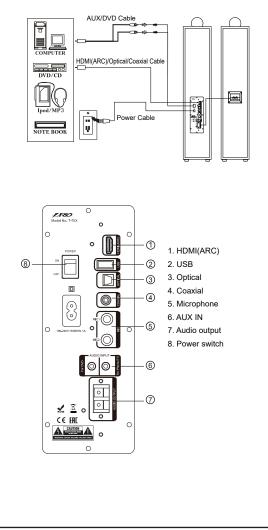

Computer Multimedia Speaker

Product wiring diagram

T-70X User Manual

Caution

SECTION 2