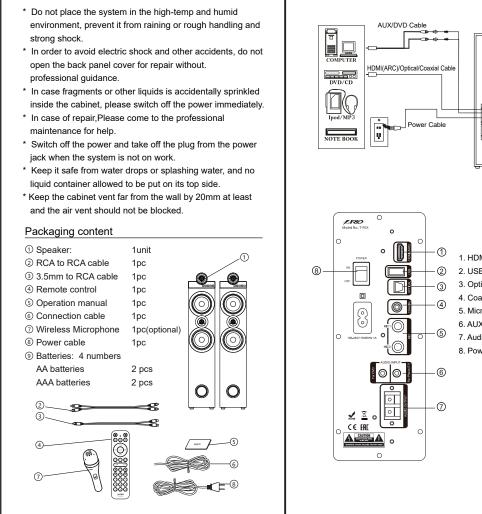

Computer Multimedia Speaker

Product wiring diagram

T-70X User Manual

Caution

SECTION 2