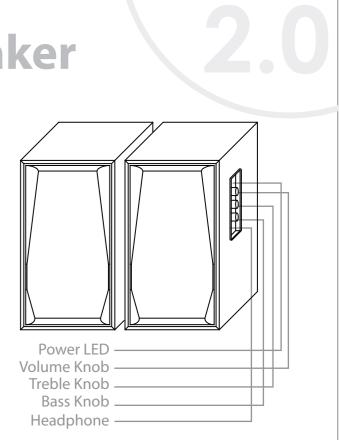

## R223

- Easy access controls on the side panel, headphone outforprivate listening
- Silk dome tweeter providesextreme details, feels like live music
- Hand crafted front panel design using special cutting tools

### Installation and operation guide

- A. Before connecting be sure that all components are switched off.
- B. Connect speakers with the link cable.
- **C.** 3.5mm audio jack of the signal cable into the output of the PC soundcard, VCD output, CD one and so on. Then connect RCA jack of the signal cable into master speaker output (match the colours).
- D. Plug connector to power socket.
- **E.** Adjust the volume knobs to the minimum; revolve the power button on the side of the master speaker.
- F. Adjust the volume knob to the necessary volume.
- G. Adjust TREBLE and BASS knobs to desired level.