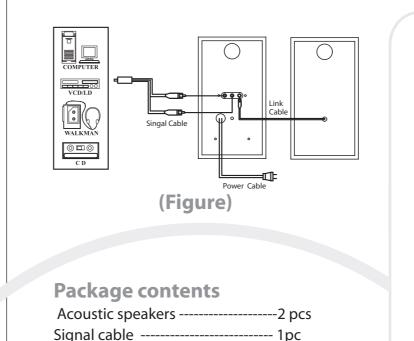

### Installation and operation guide

- A. Before connecting be sure that all components are switched off.
- B. Connect speakers with the link cable.
- **C.** 3.5mm audio jack of the signal cable into the output of the PC soundcard, VCD output, CD one and so on. Then connect RCA jack of the signal cable into master speaker output (match the colours).
- D. Plug connector to power socket.
- **E.** Adjust the volume knobs to the minimum; revolve the power button on the side of the master speaker.
- F. Adjust the volume knob to the necessary volume.
- G. Adjust TREBLE and BASS knobs to desired level.