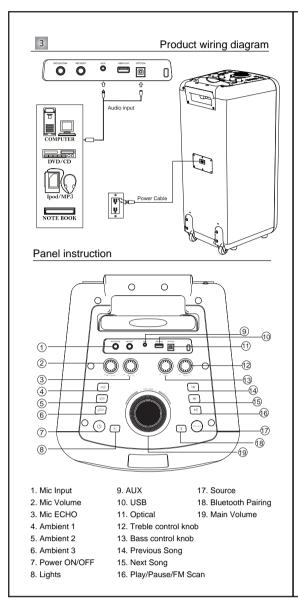

#### Panel instruction

- A. Power ON/OFF U : Long Press it to turn ON or OFF the unit.
- B. LED Lights 🐹 : Short press to select light mode and turn off the light.
- C. Ambient: Short press it to play three kinds of Ambient sound.
- D. Source: Short press it to switch BT/USB/FM/AUX and Optical mode.
- E. Bluetooth pairing: \*
- a. short press of this key will switch to Bluetooth mode directly.
- b. Long press of this key will enter into pairing mode and the Bluetooth icon will start flashing.
- F. Play/Pause/Scan: M
- a.Bluetooth mode and USB mode: Short press to Play and pause music.
- b.FM mode:Short press to start Auto Search & this will store the found frequencies (channels) automatically.
- G. Next Song: Ħ
- a. USB and Bluetooth mode: Short press to select next song.
- b.FM mode: Short press of this key will select the Next stored channel & long press of this key will work for Manual tuning.
- H. Previous Song: 🛤
- a. USB and Bluetooth mode: Short press to select previous song.
- b. FM mode: Short press of this key will select the Previous stored
- channel & long press of this key will work for Manual tuning. I. Main Volume: Adjust it to decrease or increase main volume level.
- J. Mic Volume knob: Adjust it to decrease or increase Microphone volume level
- K. Mic Echo knob: Adjust it to decrease or increase Microphone Echo volume level.
- L.BASS control knob: Adjust it to decrease or increase BASS level.
- M. TREBLE control knob: Adjust it to decrease or increase
  - TREBLE level.