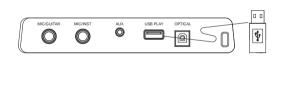

#### Panel instruction

- A. Power ON/OFF U : Long Press it to turn ON or OFF the unit.
- B. LED Lights 🐹 : Short press to select light mode and turn off the light.
- C. Ambient: Short press it to play three kinds of Ambient sound.
- D. Source: Short press it to switch BT/USB/FM/AUX and Optical mode.
- E. Bluetooth pairing: \*
- a. short press of this key will switch to Bluetooth mode directly.
- b. Long press of this key will enter into pairing mode and the Bluetooth icon will start flashing.
- F. Play/Pause/Scan: M
- a.Bluetooth mode and USB mode: Short press to Play and pause music.
- b.FM mode:Short press to start Auto Search & this will store the found frequencies (channels) automatically.
- G. Next Song: Ħ
- a. USB and Bluetooth mode: Short press to select next song.
- b.FM mode: Short press of this key will select the Next stored channel & long press of this key will work for Manual tuning.
- H. Previous Song: 🛤
- a. USB and Bluetooth mode: Short press to select previous song.
- b. FM mode: Short press of this key will select the Previous stored
- channel & long press of this key will work for Manual tuning. I. Main Volume: Adjust it to decrease or increase main volume level.
- J. Mic Volume knob: Adjust it to decrease or increase Microphone volume level
- K. Mic Echo knob: Adjust it to decrease or increase Microphone Echo volume level.
- L.BASS control knob: Adjust it to decrease or increase BASS level.
- M. TREBLE control knob: Adjust it to decrease or increase
  - TREBLE level.