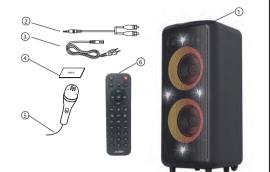

#### Packaging content

- ① Speaker 1unit
- 3.5mm to RCA jack stereo signal cable 2 ③ Power cable
- ④ Operation manual
- ⑤ Wireless Microphone
- 6 Remote control
- ⑦ Batteries: 4 numbers AA batteries for Microphone 2 pcs AAA batteries for remote control 2 pcs