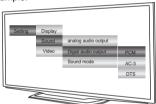

#### Optical mode

- 1. Short press to switch audio source to Optical mode. Connect the speaker with audio source through Optical signal cable
- 2. Adjust volume while playing music
- 3. To play digital optical audio well on PA300, please make sure to set "PCM mode" as digital output on your devices, such as Blue-ray DVD, TV and Video player, etc. Below as example: