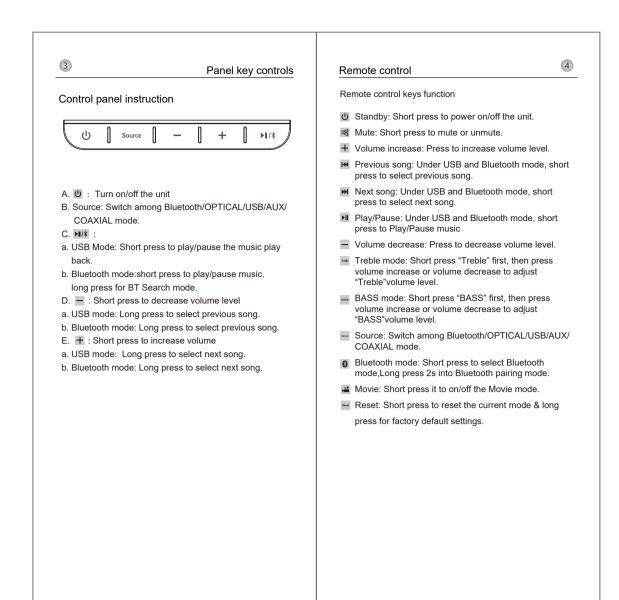

外尺寸/套装数

材质/厚度

75X154mm (成型) ,150X154mm (展开)

105g铜版纸



| DISTRIBUTOR'S COPY WARRANTY REGISTRATION CERTIFICATE | WARRANTY TERMS & CONDITIONS  ***********************************                                                                                                                                                                                                                                                                                                                                                                                                                                                                      |
|------------------------------------------------------|-----------------------------------------------------------------------------------------------------