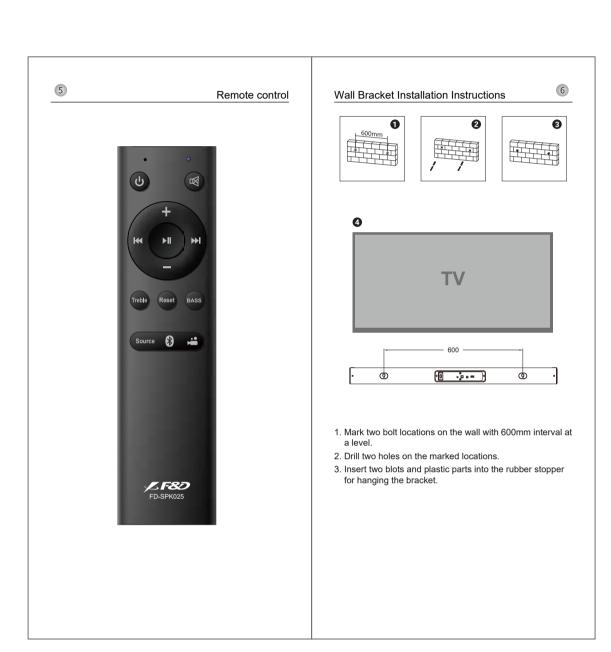

外尺寸/套装数

材质/厚度

75X154mm (成型) ,150X154mm (展开)

105g铜版纸



| DISTRIBUTOR'S COPY WARRANTY REGISTRATION CERTIFICATE | WARRANTY TERMS & CONDITIONS  ***********************************                                                                                                                                                                                                                                                                                                                                                                                                                                                                      |
|------------------------------------------------------|-------------------------------------------------------------------------------------------------------