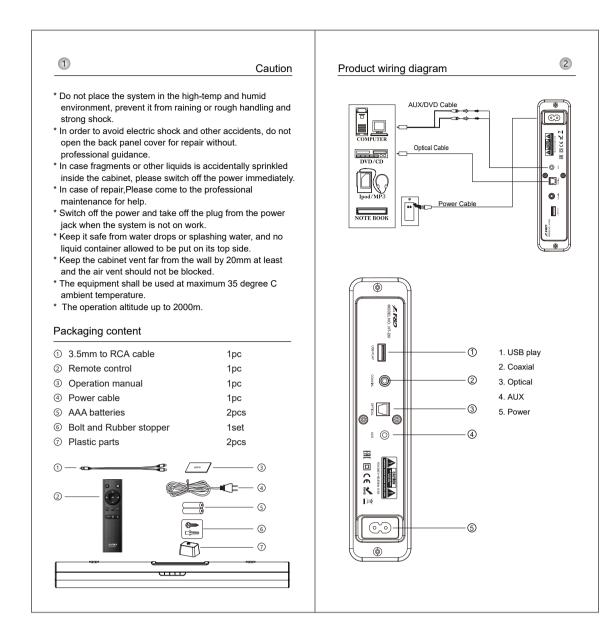

外尺寸/套装数

材质/厚度

75X154mm (成型) ,150X154mm (展开)

105g铜版纸



| DISTRIBUTOR'S COPY WARRANTY REGISTRATION CERTIFICATE | WARRANTY TERMS & CONDITIONS  ***********************************                                                                                                                                                                                                                                                                                                                                                                                                                                                                      |
|------------------------------------------------------|---------------------------------------------------------------------------------------------------